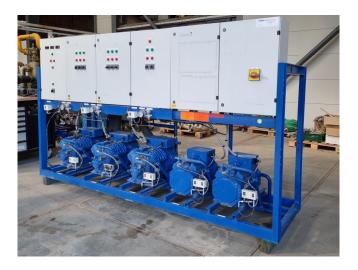

### **Specifications**

| Brand                    | Bitzer                |
|--------------------------|-----------------------|
| Туре                     | 4PCS-10.2Y-40P (x2) & |
|                          | 4G-20.2Y-40P (x3)     |
| Refrigerant              | Freon                 |
| kW at -5ºC/+40ºC         | 236,0                 |
| kW at -10°C/+40°C        | 194,8                 |
| kW at -20°C/+40°C        | 127,8                 |
| kW at -30°C/+40°C        | 78,2                  |
| kW at -40°C/+40°C        | 42,1                  |
| kW at -45°C/+40°C        | 28,2                  |
| On steel base frame      | ✓                     |
| Pressure safety switches | ✓                     |
| Hp/Lp/Op                 |                       |
| Pressure gauges          | ✓                     |
| Hp/Lp/Op                 |                       |
| Sight Glass              | ✓                     |
| Control panel            | ✓                     |
| m3 / h                   | 350,5                 |
| Remarks                  | Y.o.b. 2008           |
| Package / Rack           | ✓                     |
| Sizes                    | 3100x800x1740 mm      |
|                          | (LxWxH)               |
| Stock                    | 1                     |
|                          |                       |

### Used Bitzer 4PCS-10.2Y-40P (x2) & 4G-20.2Y-40P (x3)

Used Bitzer compressor rack on Freon. Complete with 2x Bitzer 4PCS-10.2Y-40P & 3x 4G-20.2Y-40P Semi-hermetic reciprocating compressors, pressure and safety switches/gauges, sight glass and a control box.