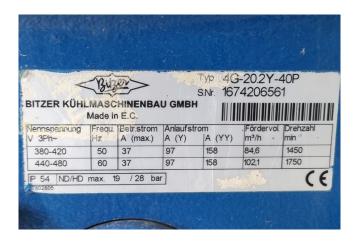

### **Specifications**

| Brand                    | Bitzer                |
|--------------------------|-----------------------|
| Туре                     | 4PCS-10.2Y-40P (x2) & |
|                          | 4G-20.2Y-40P (x3)     |
| Refrigerant              | Freon                 |
| kW at -5ºC/+40ºC         | 236,0                 |
| kW at -10°C/+40°C        | 194,8                 |
| kW at -20°C/+40°C        | 127,8                 |
| kW at -30°C/+40°C        | 78,2                  |
| kW at -40°C/+40°C        | 42,1                  |
| kW at -45°C/+40°C        | 28,2                  |
| On steel base frame      | ✓                     |
| Pressure safety switches | ✓                     |
| Hp/Lp/Op                 |                       |
| Pressure gauges          | ✓                     |
| Hp/Lp/Op                 |                       |
| Sight Glass              | ✓                     |
| Control panel            | ✓                     |
| m3 / h                   | 350,5                 |
| Remarks                  | Y.o.b. 2008           |
| Package / Rack           | ✓                     |
| Sizes                    | 3100x800x1740 mm      |
|                          | (LxWxH)               |
| Stock                    | 1                     |
|                          |                       |

### Used Bitzer 4PCS-10.2Y-40P (x2) & 4G-20.2Y-40P (x3)

Used Bitzer compressor rack on Freon. Complete with 2x Bitzer 4PCS-10.2Y-40P & 3x 4G-20.2Y-40P Semi-hermetic reciprocating compressors, pressure and safety switches/gauges, sight glass and a control box.