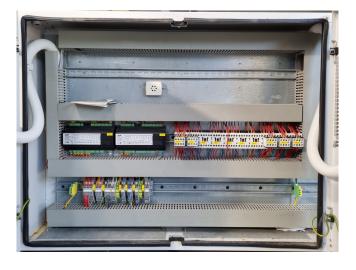

### Used Bitzer 4PCS-10.2Y-40P (x2) & 4G-20.2Y-40P (x3)

Used Bitzer compressor rack on Freon. Complete with 2x Bitzer 4PCS-10.2Y-40P & 3x 4G-20.2Y-40P Semi-hermetic reciprocating compressors, pressure and safety switches/gauges, sight glass and a control box.