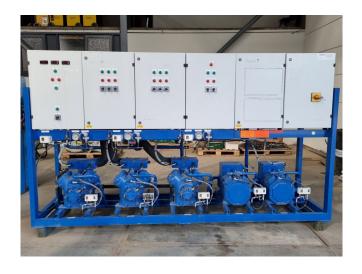

### **Specifications**

| Brand                    | Bitzer                |
|--------------------------|-----------------------|
| Туре                     | 4PCS-10.2Y-40P (x2) & |
|                          | 4G-20.2Y-40P (x3)     |
| Refrigerant              | Freon                 |
| kW at -5ºC/+40ºC         | 236,0                 |
| kW at -10°C/+40°C        | 194,8                 |
| kW at -20°C/+40°C        | 127,8                 |
| kW at -30°C/+40°C        | 78,2                  |
| kW at -40°C/+40°C        | 42,1                  |
| kW at -45°C/+40°C        | 28,2                  |
| On steel base frame      | ✓                     |
| Pressure safety switches | ✓                     |
| Hp/Lp/Op                 |                       |
| Pressure gauges          | ✓                     |
| Hp/Lp/Op                 |                       |
| Sight Glass              | ✓                     |
| Control panel            | ✓                     |
| m3 / h                   | 350,5                 |
| Remarks                  | Y.o.b. 2008           |
| Package / Rack           | ✓                     |
| Sizes                    | 3100x800x1740 mm      |
|                          | (LxWxH)               |
| Stock                    | 1                     |
|                          |                       |

### Used Bitzer 4PCS-10.2Y-40P (x2) & 4G-20.2Y-40P (x3)

Used Bitzer compressor rack on Freon. Complete with 2x Bitzer 4PCS-10.2Y-40P & 3x 4G-20.2Y-40P Semi-hermetic reciprocating compressors, pressure and safety switches/gauges, sight glass and a control box.