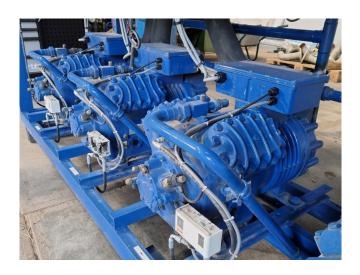

### Used Bitzer 4PCS-10.2Y-40P (x2) & 4G-20.2Y-40P (x3)

Used Bitzer compressor rack on Freon. Complete with 2x Bitzer 4PCS-10.2Y-40P & 3x 4G-20.2Y-40P Semi-hermetic reciprocating compressors, pressure and safety switches/gauges, sight glass and a control box.