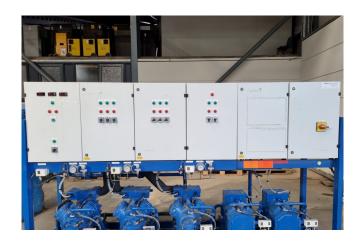

### Used Bitzer 4PCS-10.2Y-40P (x2) & 4G-20.2Y-40P (x3)

Used Bitzer compressor rack on Freon. Complete with 2x Bitzer 4PCS-10.2Y-40P & 3x 4G-20.2Y-40P Semi-hermetic reciprocating compressors, pressure and safety switches/gauges, sight glass and a control box.