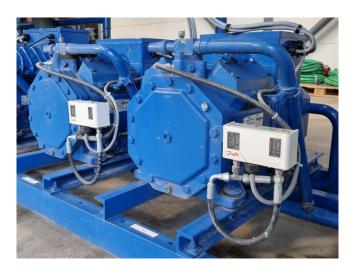

### Used Bitzer 4PCS-10.2Y-40P (x2) & 4G-20.2Y-40P (x3)

Used Bitzer compressor rack on Freon. Complete with 2x Bitzer 4PCS-10.2Y-40P & 3x 4G-20.2Y-40P Semi-hermetic reciprocating compressors, pressure and safety switches/gauges, sight glass and a control box.