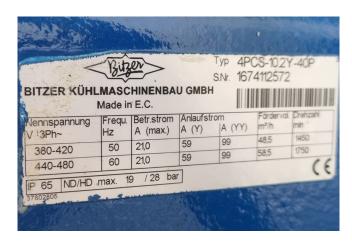

### **Specifications**

| Brand                    | Bitzer                |
|--------------------------|-----------------------|
| Туре                     | 4PCS-10.2Y-40P (x2) & |
|                          | 4G-20.2Y-40P (x3)     |
| Refrigerant              | Freon                 |
| kW at -5ºC/+40ºC         | 236,0                 |
| kW at -10°C/+40°C        | 194,8                 |
| kW at -20°C/+40°C        | 127,8                 |
| kW at -30°C/+40°C        | 78,2                  |
| kW at -40°C/+40°C        | 42,1                  |
| kW at -45°C/+40°C        | 28,2                  |
| On steel base frame      | ✓                     |
| Pressure safety switches | ✓                     |
| Hp/Lp/Op                 |                       |
| Pressure gauges          | ✓                     |
| Hp/Lp/Op                 |                       |
| Sight Glass              | ✓                     |
| Control panel            | ✓                     |
| m3 / h                   | 350,5                 |
| Remarks                  | Y.o.b. 2008           |
| Package / Rack           | ✓                     |
| Sizes                    | 3100x800x1740 mm      |
|                          | (LxWxH)               |
| Stock                    | 1                     |
|                          |                       |

### Used Bitzer 4PCS-10.2Y-40P (x2) & 4G-20.2Y-40P (x3)

Used Bitzer compressor rack on Freon. Complete with 2x Bitzer 4PCS-10.2Y-40P & 3x 4G-20.2Y-40P Semi-hermetic reciprocating compressors, pressure and safety switches/gauges, sight glass and a control box.