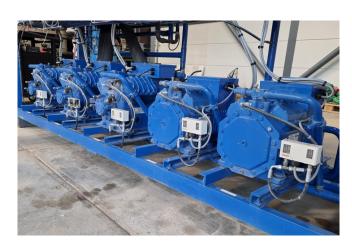

### Used Bitzer 4PCS-10.2Y-40P (x2) & 4G-20.2Y-40P (x3)

Used Bitzer compressor rack on Freon. Complete with 2x Bitzer 4PCS-10.2Y-40P & 3x 4G-20.2Y-40P Semi-hermetic reciprocating compressors, pressure and safety switches/gauges, sight glass and a control box.