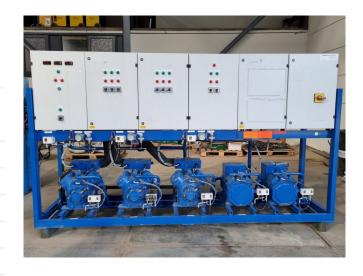

### **Specifications**

| Brand                    | Bitzer                |
|--------------------------|-----------------------|
| Туре                     | 4PCS-10.2Y-40P (x2) & |
|                          | 4G-20.2Y-40P (x3)     |
| Refrigerant              | Freon                 |
| kW at -5ºC/+40ºC         | 236,0                 |
| kW at -10°C/+40°C        | 194,8                 |
| kW at -20°C/+40°C        | 127,8                 |
| kW at -30°C/+40°C        | 78,2                  |
| kW at -40°C/+40°C        | 42,1                  |
| kW at -45°C/+40°C        | 28,2                  |
| On steel base frame      | ✓                     |
| Pressure safety switches | ✓                     |
| Hp/Lp/Op                 |                       |
| Pressure gauges          | ✓                     |
| Hp/Lp/Op                 |                       |
| Sight Glass              | ✓                     |
| Control panel            | ✓                     |
| m3 / h                   | 350,5                 |
| Remarks                  | Y.o.b. 2008           |
| Package / Rack           | ✓                     |
| Sizes                    | 3100x800x1740 mm      |
|                          | (LxWxH)               |
| Stock                    | 1                     |
|                          |                       |

### Used Bitzer 4PCS-10.2Y-40P (x2) & 4G-20.2Y-40P (x3)

Used Bitzer compressor rack on Freon. Complete with 2x Bitzer 4PCS-10.2Y-40P & 3x 4G-20.2Y-40P Semi-hermetic reciprocating compressors, pressure and safety switches/gauges, sight glass and a control box.