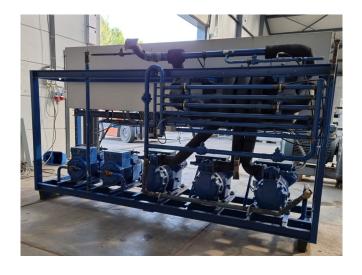

### **Specifications**

| Brand                    | Bitzer                |
|--------------------------|-----------------------|
| Туре                     | 4PCS-10.2Y-40P (x2) & |
|                          | 4G-20.2Y-40P (x3)     |
| Refrigerant              | Freon                 |
| kW at -5ºC/+40ºC         | 236,0                 |
| kW at -10°C/+40°C        | 194,8                 |
| kW at -20°C/+40°C        | 127,8                 |
| kW at -30°C/+40°C        | 78,2                  |
| kW at -40°C/+40°C        | 42,1                  |
| kW at -45°C/+40°C        | 28,2                  |
| On steel base frame      | ✓                     |
| Pressure safety switches | ✓                     |
| Hp/Lp/Op                 |                       |
| Pressure gauges          | ✓                     |
| Hp/Lp/Op                 |                       |
| Sight Glass              | ✓                     |
| Control panel            | ✓                     |
| m3 / h                   | 350,5                 |
| Remarks                  | Y.o.b. 2008           |
| Package / Rack           | ✓                     |
| Sizes                    | 3100x800x1740 mm      |
|                          | (LxWxH)               |
| Stock                    | 1                     |
|                          |                       |

### Used Bitzer 4PCS-10.2Y-40P (x2) & 4G-20.2Y-40P (x3)

Used Bitzer compressor rack on Freon. Complete with 2x Bitzer 4PCS-10.2Y-40P & 3x 4G-20.2Y-40P Semi-hermetic reciprocating compressors, pressure and safety switches/gauges, sight glass and a control box.