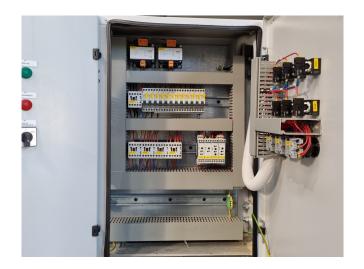

### Used Bitzer 4PCS-10.2Y-40P (x2) & 4G-20.2Y-40P (x3)

Used Bitzer compressor rack on Freon. Complete with 2x Bitzer 4PCS-10.2Y-40P & 3x 4G-20.2Y-40P Semi-hermetic reciprocating compressors, pressure and safety switches/gauges, sight glass and a control box.